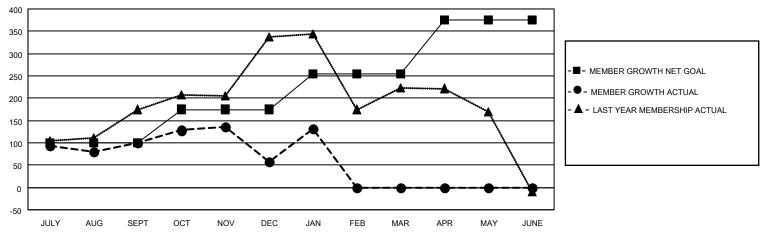

## GOALS AND ACTUAL MEMBERS CUMULATIVE

| DROPPED CLUBS: 11 |     | 67 CLUBS OF 138 ADDED 1 OR<br>MORE NEW MEMBERS | GENDER DISTRIBUTION             |                                  |  |
|-------------------|-----|------------------------------------------------|---------------------------------|----------------------------------|--|
|                   |     | INORE NEW MEMBERS                              | MALE<br>FEMALE                  | 2,960 (66.43%)<br>1,496 (33.57%) |  |
| DROPPED MEMBERS   |     |                                                | NON BINARY PREFER NOT TO ANSWER | 0 (0.00%)<br>ANSWER 0 (0.00%)    |  |
| DECEASED          | 3   |                                                | THE EKNOT TO ANOWER             | 0 (0.0070)                       |  |
| CLUB CANCELLED    | 181 | CLICK HERE FOR CUMULATIVE                      | TOTAL FAMILY UNIT MEMBERS       | 2,003                            |  |
| OTHER             | 134 | MEMBERSHIP DATA                                |                                 |                                  |  |
| TOTAL             | 318 |                                                | FAMILY MEMBERS PAYING HAL       | LF DUES 1,090                    |  |