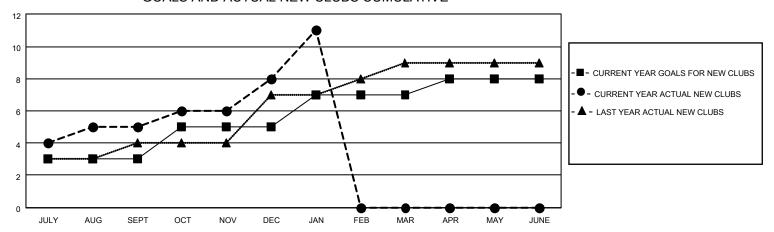

## MONTHLY MEMBERSHIP PROGRESS REPORT

LOCATION INDIA District 322 E Results as of: 1/31/2022

| Clubs RESULTS FOR 2021-2022 |   |   |   | Members RESULTS FOR 2021-2022 |     |     |     |
|-----------------------------|---|---|---|-------------------------------|-----|-----|-----|
|                             |   |   |   |                               |     |     |     |
| JULY/AUG/SEPT               | 3 | 5 | 6 | JULY/AUG/SEPT                 | 100 | 228 | 122 |
| OCT/NOV/DEC                 | 2 | 3 | 5 | OCT/NOV/DEC                   | 75  | 135 | 175 |
| JAN/FEB/MAR                 | 2 | 3 | 0 | JAN/FEB/MAR                   | 80  | 122 | 20  |
| APR/MAY/JUNE                | 1 | 0 | 0 | APR/MAY/JUNE                  | 120 | 0   | 0   |

## GOALS AND ACTUAL NEW CLUBS CUMULATIVE



## GOALS AND ACTUAL MEMBERS CUMULATIVE



| DROPPED CLUBS: 11 |     | 67 CLUBS OF 138 ADDED 1 OR<br>MORE NEW MEMBERS | GENDER DISTRIBUTION             |                                  |  |
|-------------------|-----|------------------------------------------------|---------------------------------|----------------------------------|--|
|                   |     | INORE NEW MEMBERS                              | MALE<br>FEMALE                  | 2,960 (66.43%)<br>1,496 (33.57%) |  |
| DROPPED MEMBERS   |     |                                                | NON BINARY PREFER NOT TO ANSWER | 0 (0.00%)<br>ANSWER 0 (0.00%)    |  |
| DECEASED          | 3   |                                                | THE EKNOT TO ANOWER             | 0 (0.0070)                       |  |
| CLUB CANC